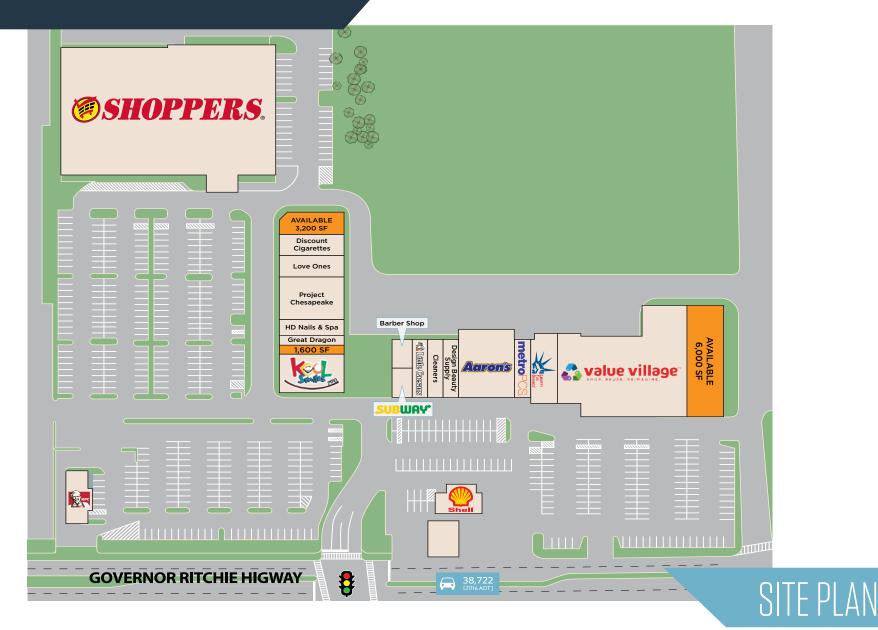

- Available: 1,600 SF, 3,200 SF & 6,000 SF
- Located directly off of Ritchie Hwy with strong visibility to the road
- 1 mile north of I-695 and 2 miles north of I-97
- Grocery anchored center

5700 Ritchie Highway, Brooklyn Park, MD 21225 Anne Arundel County