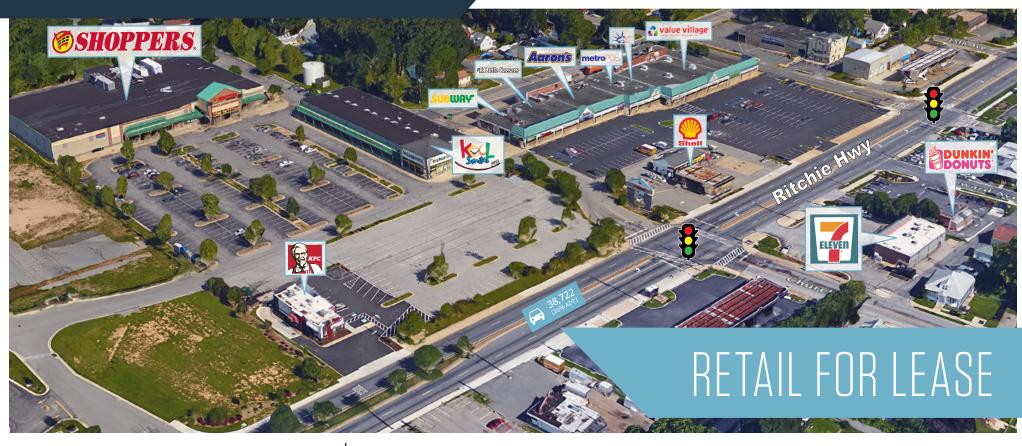

- Available: 1,600 SF, 3,200 SF & 6,000 SF
- Located directly off of Ritchie Hwy with strong visibility to the road
- 1 mile north of I-695 and 2 miles north of I-97
- Grocery anchored center

5700 Ritchie Highway, Brooklyn Park, MD 21225 Anne Arundel County