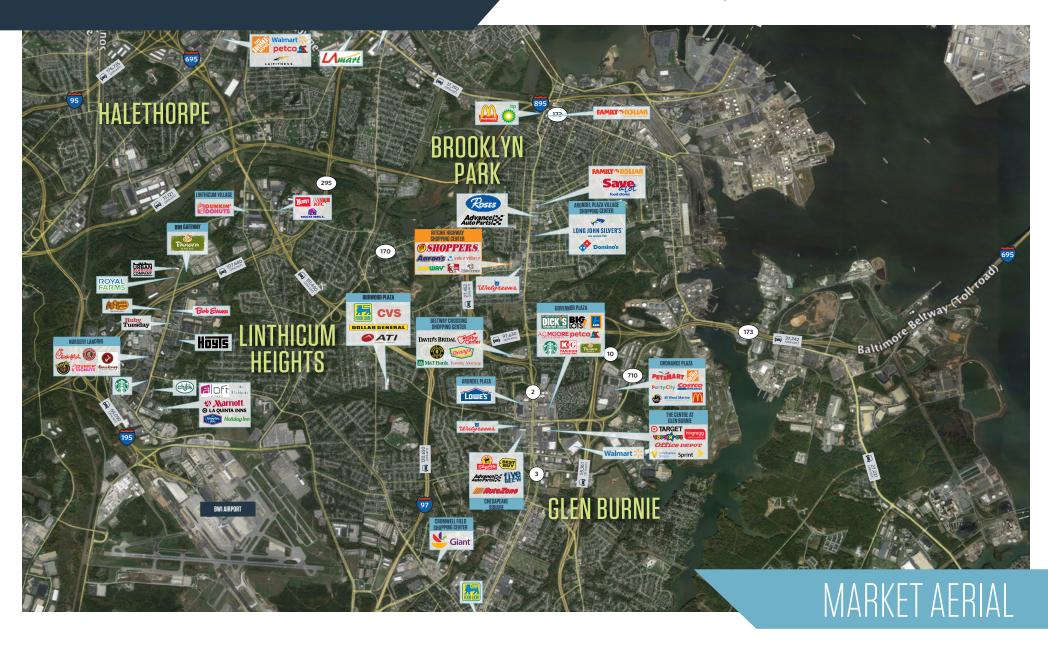

- Available: 1,600 SF, 3,200 SF & 6,000 SF
- Located directly off of Ritchie Hwy with strong visibility to the road
- 1 mile north of I-695 and 2 miles north of I-97
- Grocery anchored center

5700 Ritchie Highway, Brooklyn Park, MD 21225 Anne Arundel County