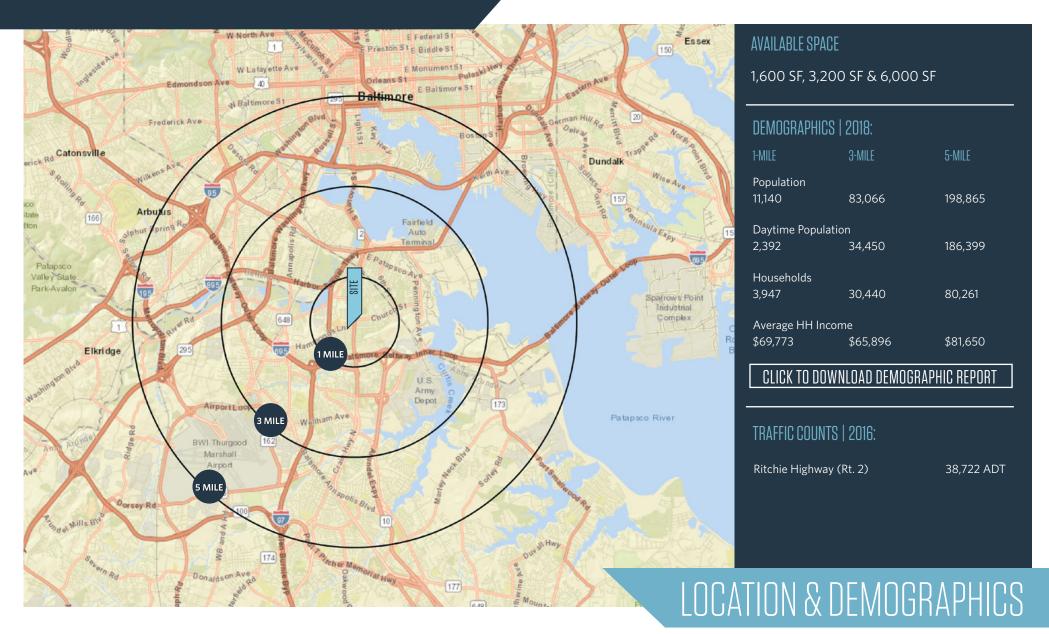

- Available: 1,600 SF, 3,200 SF & 6,000 SF
- Located directly off of Ritchie Hwy with strong visibility to the road
- 1 mile north of I-695 and 2 miles north of I-97
- Grocery anchored center

5700 Ritchie Highway, Brooklyn Park, MD 21225 Anne Arundel County