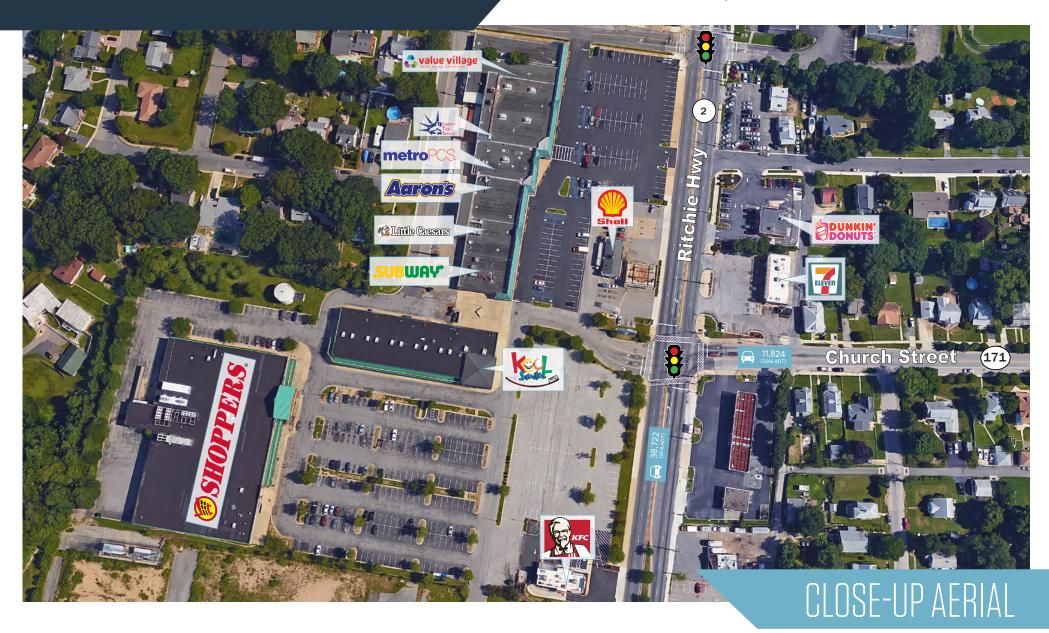

- Available: 1,600 SF, 3,200 SF & 6,000 SF
- Located directly off of Ritchie Hwy with strong visibility to the road
- 1 mile north of I-695 and 2 miles north of I-97
- Grocery anchored center

5700 Ritchie Highway, Brooklyn Park, MD 21225 Anne Arundel County