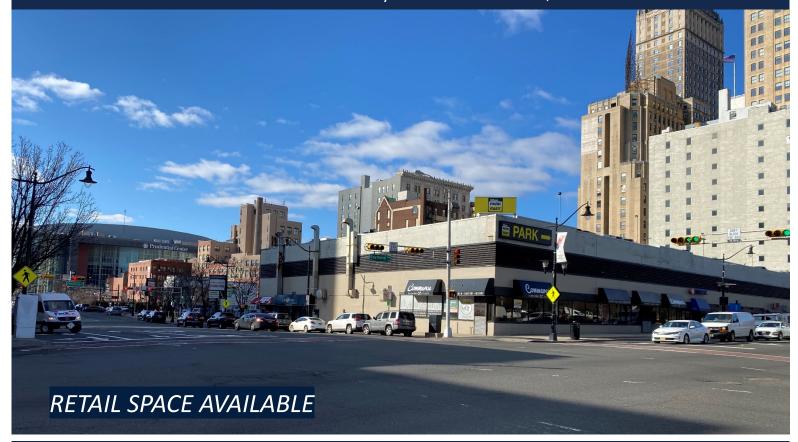

# RETAIL SPACE AVAILABLE

### **Property Highlights**

- Prime Retail Space Available for Lease 1,723 SF up to 9,000 SF (with loading dock)
- High traffic, Downtown Corner with Highly Visibility at Raymond Blvd, Commerce Street, and Entire Westerly Block Front of Mulberry Street
- 24/7 Office, Retail, Hotel and Residential Community
- Large Space is Currently Set Up as a Restaurant with Dining Area, Kitchen, Newly renovated bathrooms,
  Storage and Loading Dock
- · Covered Parking Available in Building