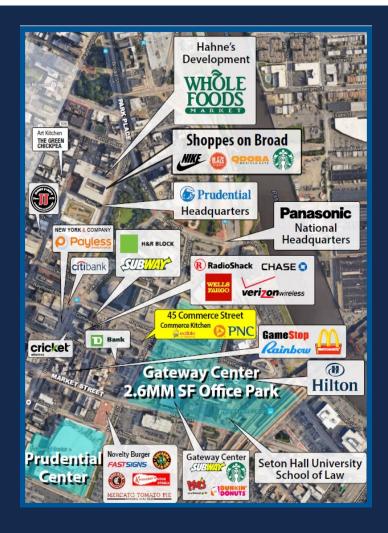

# **Site Plan & Aerial View** Commerce Street

For Further Information, Please Contact:

Elliot Zeitune/ (212) 244-7410

elliot@aetnarealty.com

www.aetnarealty.com

### **Property Highlights**

- Close proximity to NJPAC, Prudential Center, and Penn Station (PATH, Amtrak, NJ Transit)
- Prime Corner Space Raymond Blvd. & Mulberry St
- Across from PSE&G Headquarters 1 million SF office and Gateway Complex 3 million SF office and 15,000 people daily
- Prime Corner space with sprawling frontage on Raymond Blvd. & Mulberry St.
- Walking Distance from Newark Penn Station
- Steps away from Seton Hall University School of Law
- Minutes from Rutgers University Campus